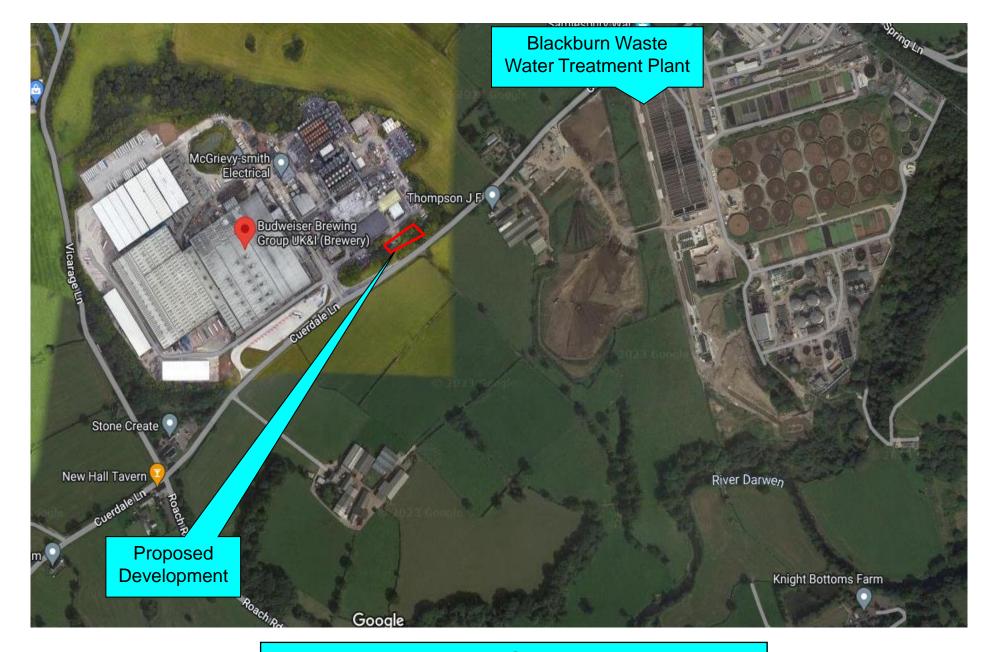

## Planning Committee 5<sup>th</sup> October 2023

Application Number: 07/2023/00565/FUL

Address: Ab Inbev UK Limited Cuerdale Lane Samlesbury

Applicant: Budweiser Brewing Company Limited

**Development:** Erection of wastewater treatment plant comprising technical building, methane reactor, storage and processing tanks, flare stack, associated plant and enabling works.

## Agenda Item 9

**Proposed Site Layout** 