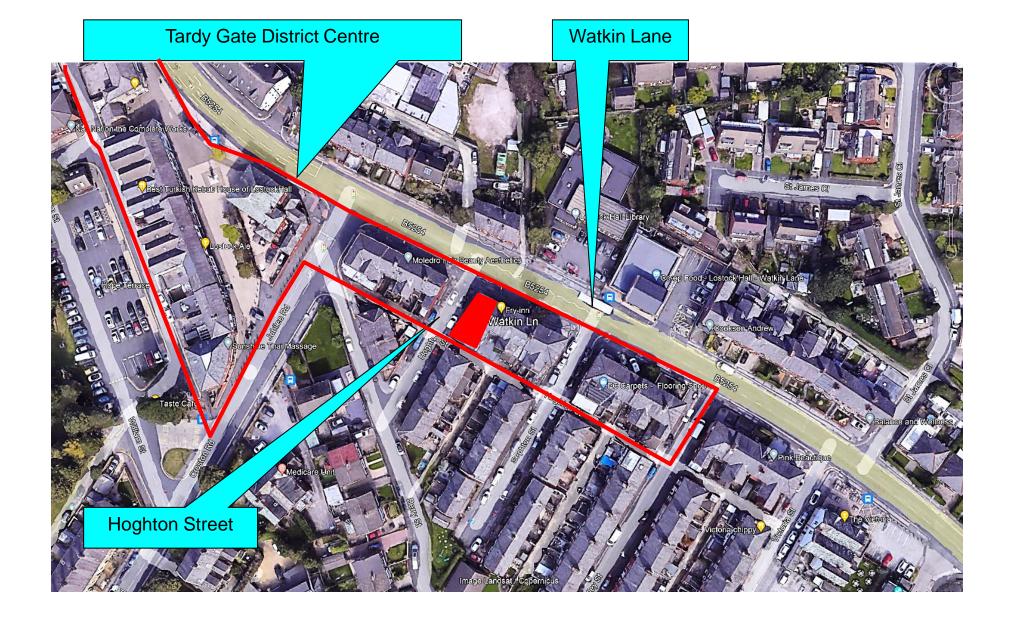

tanks, flare stack, associated plant and enabling works.



## Agenda Item 9



**Proposed Site Layout** 



## Agenda Item 9

**Proposed Elevation** 



View From Cuerdale Lane



# Agenda Item 9

# View From Bund

Application Number: 07/2023/00708/FUL



Address: Withy Grove Park, Brindle Road, Bamber Bridge

## Applicant: Mr Nathan McCracken, South Ribble Borough Council

**Development: I**nstallation of 8.9m 'Kompan Giant XL' tower slide unit

# Agenda Item 9



Page 50



**Proposed Development** 



Existing Development

Application Number: 07/2023/00489/FUL



Address: 16 Watkin Lane, Lostock Hall

## Applicant: Mr Asif Abbas

Agent: Martin Spencer, Jones & Co

**Development:** Change of use to hot food takeaway (Use Class: Sui Generis) and installation of external extractor flue.



# Agenda Item 9

**Proposal Site** 



**Proposed Alterations** 

Page 55



# Agenda Item 9





Proposed Flue Siting



This page is intentionally left blank