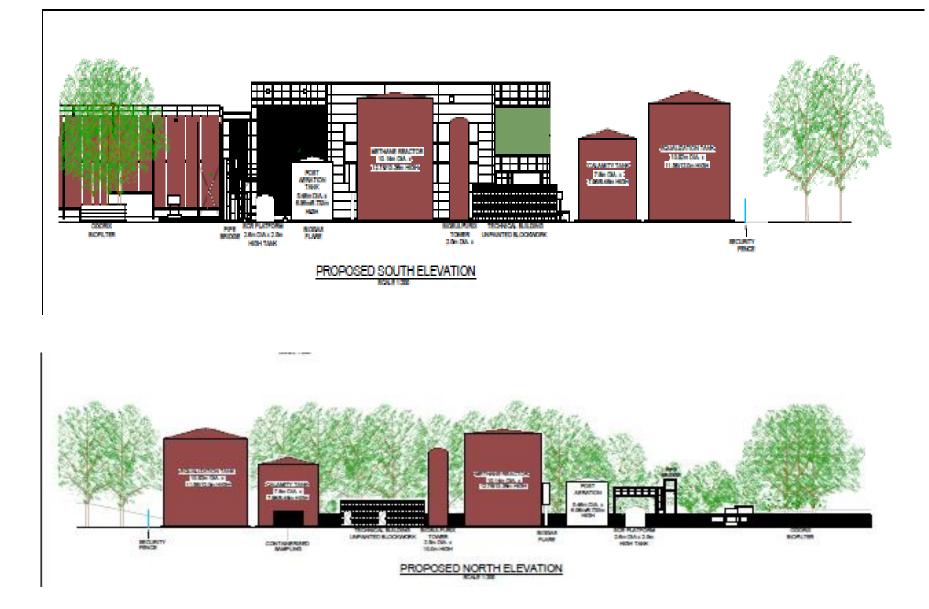

re, West Paddock, Leyland PR25 1DH and YouTube

Supplementary Agenda

I am now able to enclose, for consideration at the above meeting of the Planning Committee, the following information:

### 9 Committee Presentation

(Pages 41 - 60)

Chris Sinnott Chief Executive

Electronic agendas sent to Members of the Planning Committee

This page is intentionally left blank



## Planning Committee 5<sup>th</sup> October 2023



Application Number: 07/2023/00565/FUL



Address: Ab Inbev UK Limited Cuerdale Lane Samlesbury

Applicant: Budweiser Brewing Company Limited

**Development:** Erection of wastewater treatment plant comprising technical building, methane reactor, storage and processing tanks, flare stack, associated plant and enabling works.



## Agenda Item 9



**Proposed Site Layout** 



## Agenda Item 9

**Proposed Elevation** 



View From Cuerdale Lane



# Agenda Item 9

# View From Bund

Application Number: 07/2023/00708/FUL



Address: Withy Grove Park, Brindle Road, Bamber Bridge

## Applicant: Mr Nathan McCracken, South Ribble Borough Council

**Development: I**nstallation of 8.9m 'Kompan Giant XL' tower slide unit

# Agenda Item 9



Page 50



**Proposed Development** 



Existing Development

Application Number: 07/2023/00489/FUL



Address: 16 Watkin Lane, Lostock Hall

## Applicant: Mr Asif Abbas

Agent: Martin Spencer, Jones & Co

**Development:** Change of use to hot food takeaway (Use Class: Sui Generis) and installation of external extractor flue.



# Agenda Item 9

**Proposal Site** 



**Proposed Alterations** 

Page 55



# Agenda Item 9





Propose