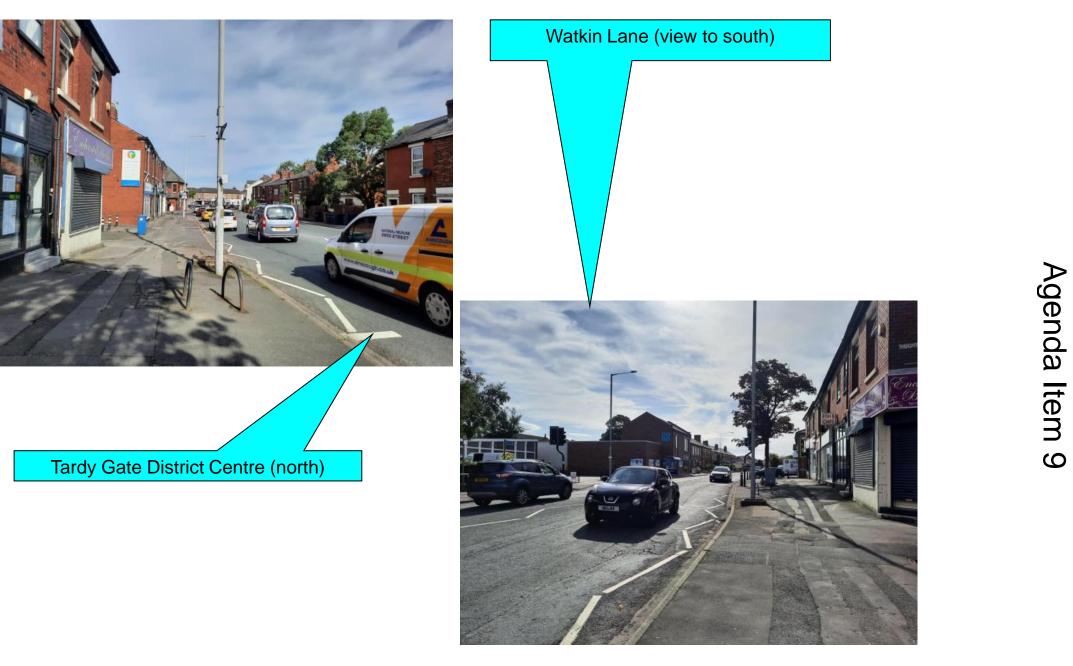

# Agenda Item 9

Page 50

**Proposed Development** 

Existing Development

Application Number: 07/2023/00489/FUL

Address: 16 Watkin Lane, Lostock Hall