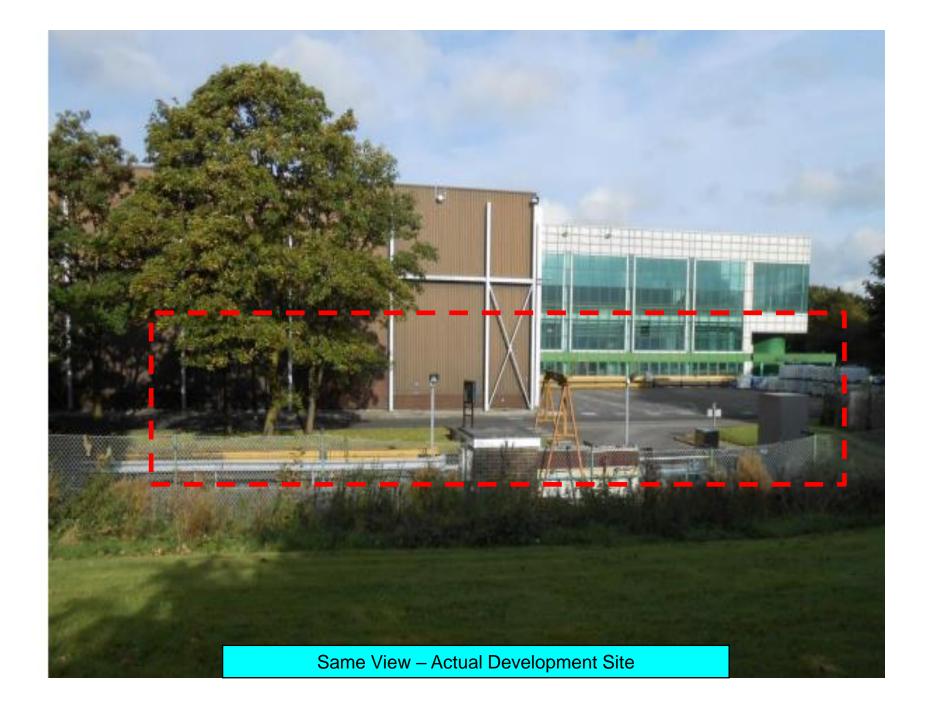

# View From Bund

Application Number: 07/2023/00708/FUL

Address: Withy Grove Park, Brindle Road, Bamber Bridge