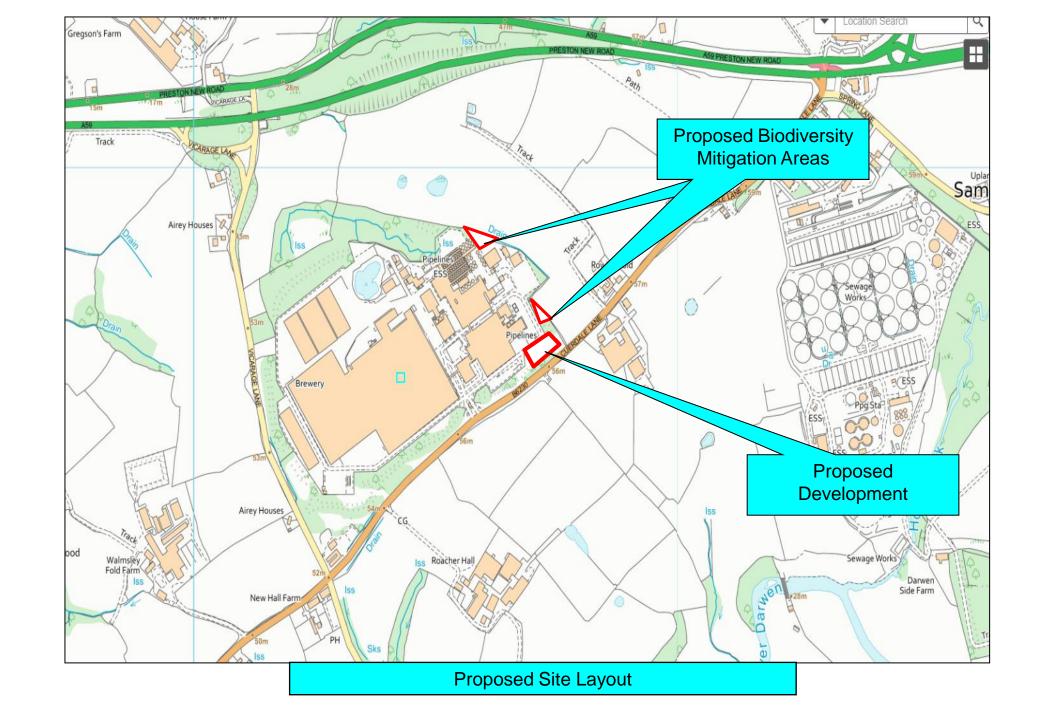

## Planning Committee 5<sup>th</sup> October 2023

Application Number: 07/2023/00565/FUL

Address: Ab Inbev UK Limited Cuerdale Lane Samlesbury

Applicant: Budweiser Brewing Company Limited

**Development:** Erection of wastewater treatment plant comprising technical building, methane reactor, storage and processing tanks, flare stack, associated plant and enabling works.

## Agenda Item 9

**Proposed Site Layout** 