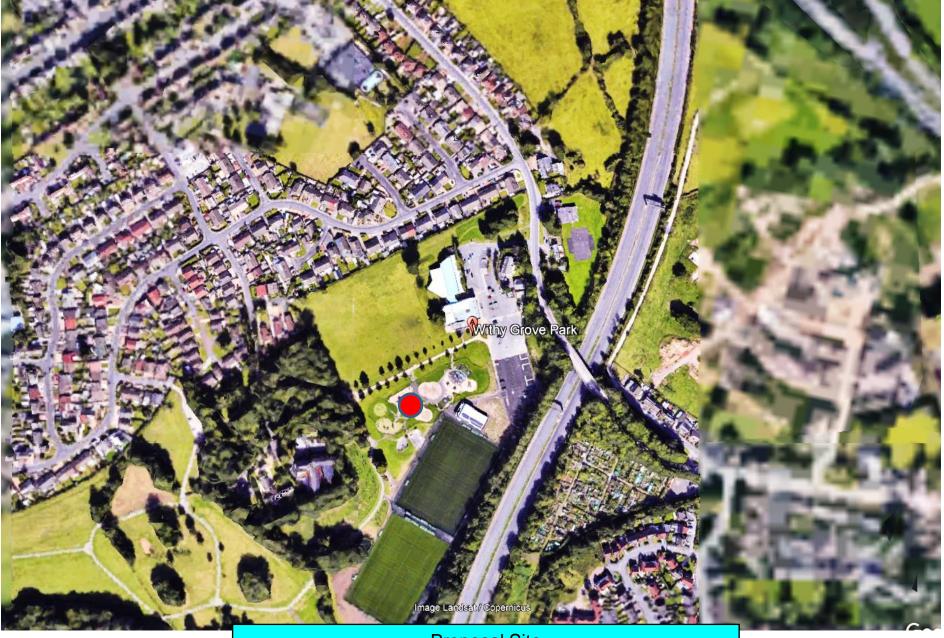

# View From Bund

Application Number: 07/2023/00708/FUL

Address: Withy Grove Park, Brindle Road, Bamber Bridge

## Applicant: Mr Nathan McCracken, South Ribble Borough Council

**Development: I**nstallation of 8.9m 'Kompan Giant XL' tower slide unit