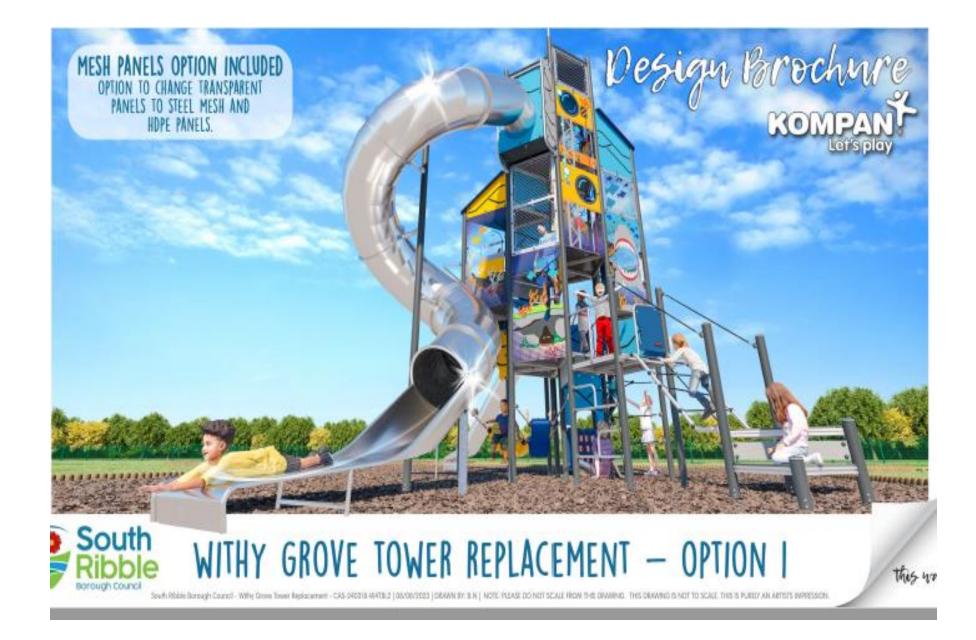

# View From Bund

Application Number: 07/2023/00708/FUL

Address: Withy Grove Park, Brindle Road, Bamber Bridge

## Applicant: Mr Nathan McCracken, South Ribble Borough Council

**Development: I**nstallation of 8.9m 'Kompan Giant XL' tower slide unit