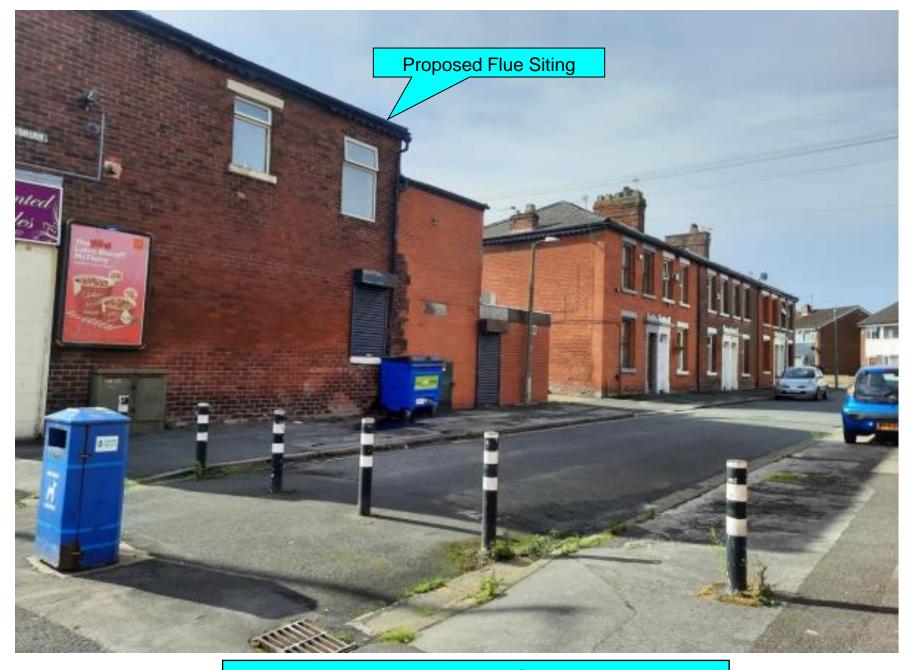

yout** 



## Agenda Item 9

**Proposed Elevation** 



View From Cuerdale Lane



# Agenda Item 9

# View From Bund

Application Number: 07/2023/00708/FUL



Address: Withy Grove Park, Brindle Road, Bamber Bridge

## Applicant: Mr Nathan McCracken, South Ribble Borough Council

**Development: I**nstallation of 8.9m 'Kompan Giant XL' tower slide unit

# Agenda Item 9



Page 50



**Proposed Development** 



Existing Development

Application Number: 07/2023/00489/FUL



Address: 16 Watkin Lane, Lostock Hall

## Applicant: Mr Asif Abbas

Agent: Martin Spencer, Jones & Co

**Development:** Change of use to hot food takeaway (Use Class: Sui Generis) and installation of external extractor flue.



# Agenda Item 9

**Proposal Site** 



**Proposed Alterations** 

Page 55



# Agenda Item 9





Proposed Flue Siting



This page is intentionally left blank